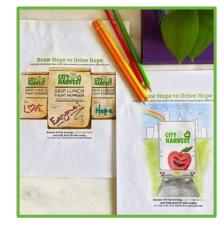

#### **Draw Hope to Drive Hope**

Color exclusive City Harvest coloring pages to thank our essential drivers and warehouse staff for their service. Share the completed pages by posting on social media or mail them to City Harvest to be shared with our drivers and warehouse staff. The project is hosted via Zoom and is available for up to 15 volunteers.